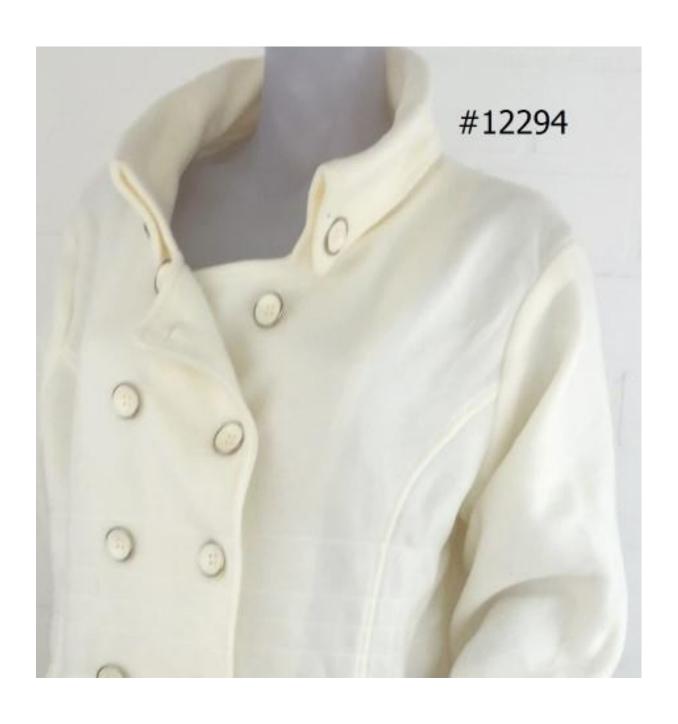

# big women flausch caban

€2,50

price per piece, ex our warehouse The Netherlands

style #12294

# **Description**

polyester flausch polyester lining buttons 2 slide pockets double breasted netto weight per coat 490 gms.

#### color

off white