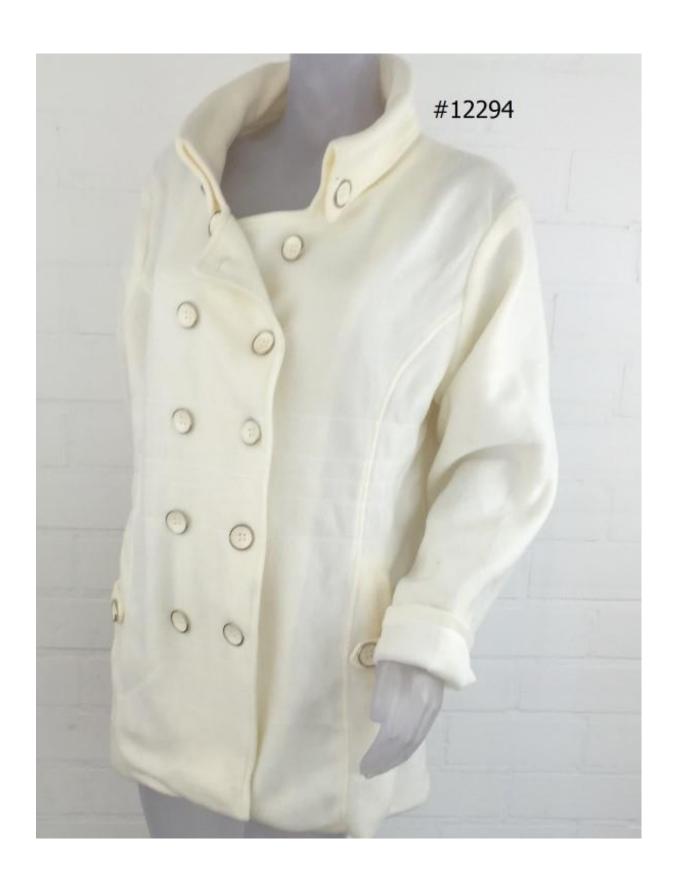

# big women flausch caban

€2,50

price per piece, ex our warehouse The Netherlands

style #12294

# **Description**

polyester flausch polyester lining buttons 2 slide pockets double breasted netto weight per coat 490 gms.

#### color

off white