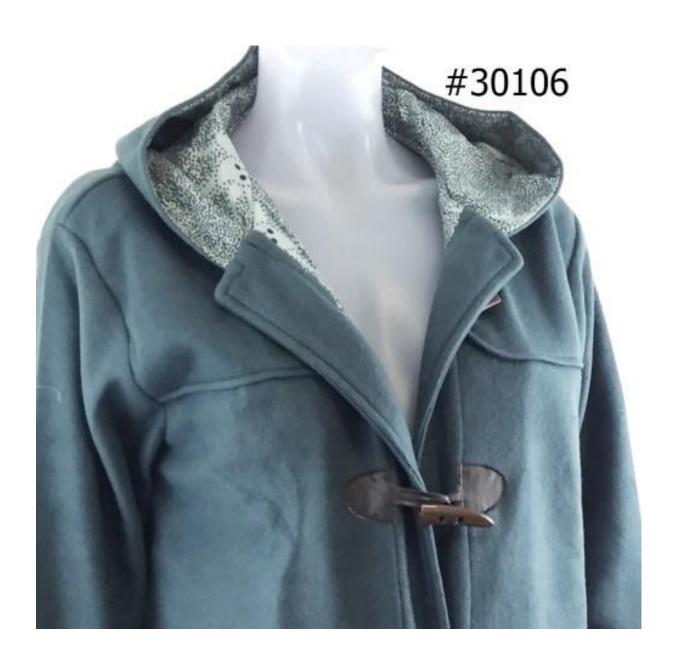

# Women duffel coat

style #30106

# **Description**

polyester duffel outer polyester lining 2 patched pockets hooded traditional closure

netto weight per duffel coat 520 gms.

## Color

green