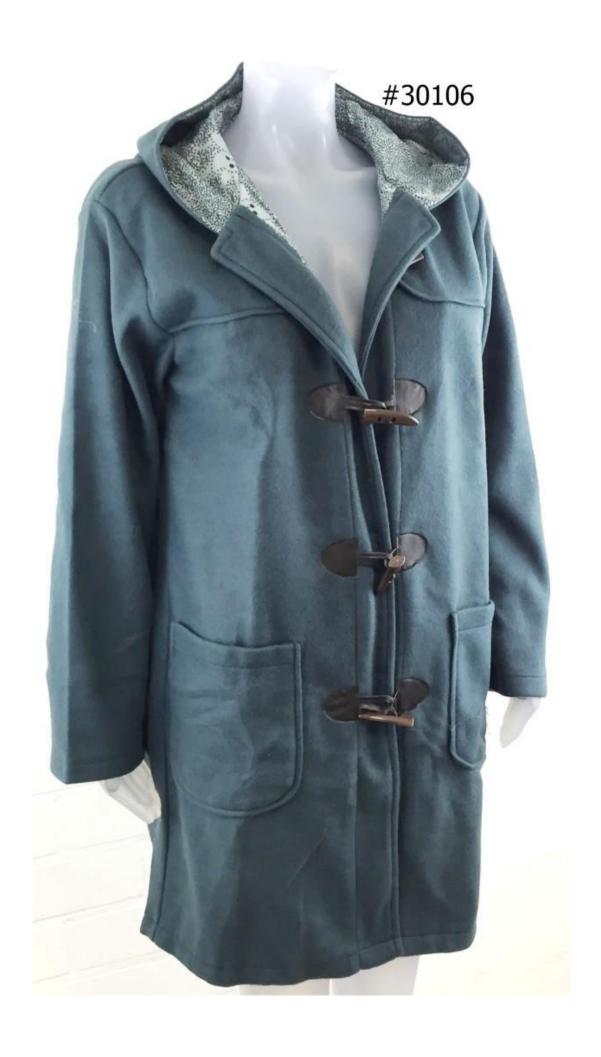

# Women duffel coat

style #30106

# **Description**

polyester duffel outer polyester lining 2 patched pockets hooded traditional closure

netto weight per duffel coat 520 gms.

## Color

green